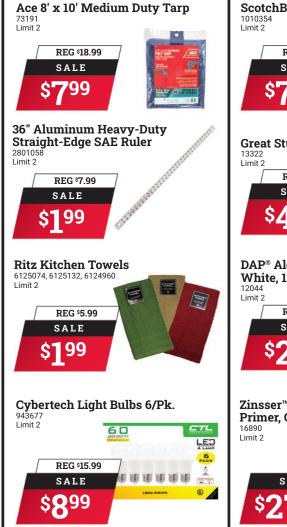

- Fold Here

| ScotchBlue" Original Painter's Tape                                                                |
|----------------------------------------------------------------------------------------------------|
| REG \$9.99<br>SALE<br>\$700<br>Priginal<br>NUTWORKE WARK                                           |
| Great Stuff <sup>™</sup> Expanding Foam, 12 Oz.<br><sup>13322</sup><br>Limit 2<br>SALE<br>\$4,99   |
| DAP® Alex Plus Acrylic Caulk<br>Mitte, 10.1 Oz.<br>12044<br>Limit 2<br>REG \$4.59<br>SALE<br>\$200 |
| Zinsser™ Bulls Eye 1-2-3®<br>Primer, Gal.<br>16890<br>Limit 2                                      |

SALE

\$1799