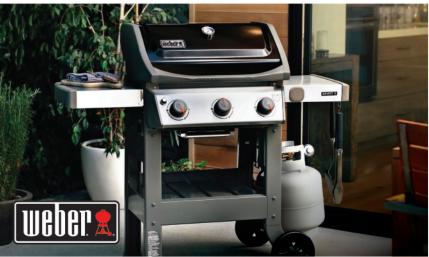

### **SATURDAY, OCT. 29**

Weber Grill Tips and Sampling 11AM - 3PM

l imit 5

Valid at Laurel Ace Hardware in Oakland, CA on October 28–30, 2022, only. While supplies last. No rain checks 11115\_1022,003

Valid at Laurel Ace Hardware in Oakland, CA on October 29, 2022, only. Discount only applies to regular priced and in-stock merchandise. Not valid on online, sale or clearance priced merchandise, Weber<sup>®</sup> branded products, Nest branded products, power equipment, in-store services, or previously purchased merchandise. Cannot be combined with any other offer. Other restrictions apply, see store for details. Limit 1 coupon per customer.