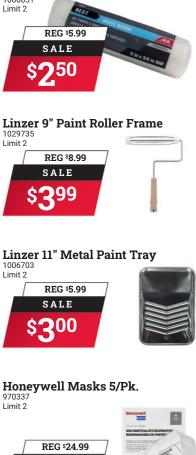

- Fold Here

| ScotchBlue" Original Painter's Tape                                                                |
|----------------------------------------------------------------------------------------------------|
| REG \$9.99<br>SALE<br>\$700<br>Priginal<br>NUTWORKE WARK                                           |
| Great Stuff <sup>™</sup> Expanding Foam, 12 Oz.<br><sup>13322</sup><br>Limit 2<br>SALE<br>\$4,99   |
| DAP® Alex Plus Acrylic Caulk<br>Mitte, 10.1 Oz.<br>12044<br>Limit 2<br>REG \$4.59<br>SALE<br>\$200 |
| Zinsser™ Bulls Eye 1-2-3®<br>Primer, Gal.<br>16890<br>Limit 2                                      |

SALE

\$1799