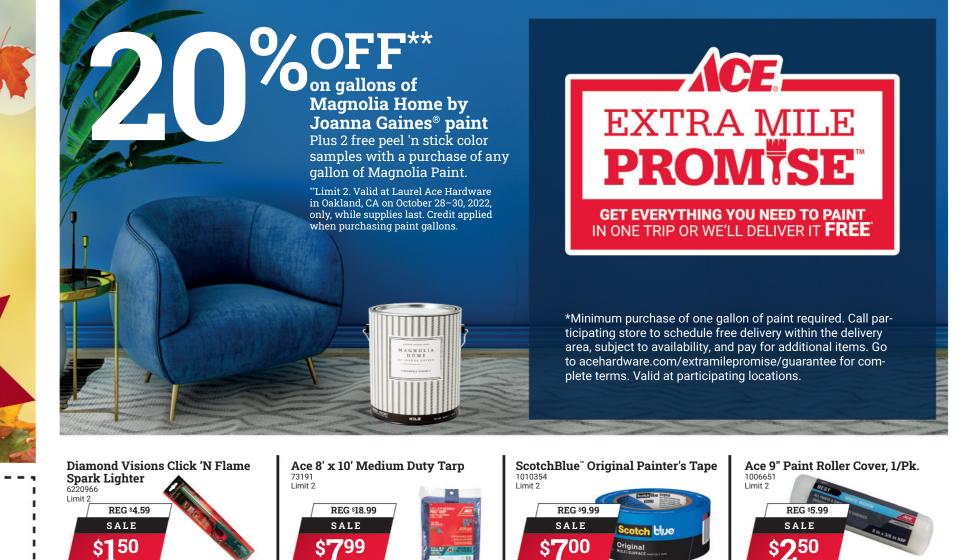

- Fold Here

| ScotchBlue" Original Painter's Tape                                                                |
|----------------------------------------------------------------------------------------------------|
| REG \$9.99<br>SALE<br>\$700<br>Priginal<br>NUTWORKE WARK                                           |
| Great Stuff <sup>™</sup> Expanding Foam, 12 Oz.<br><sup>13322</sup><br>Limit 2<br>SALE<br>\$4,99   |
| DAP® Alex Plus Acrylic Caulk<br>Mitte, 10.1 Oz.<br>12044<br>Limit 2<br>REG \$4.59<br>SALE<br>\$200 |
| Zinsser™ Bulls Eye 1-2-3®<br>Primer, Gal.<br>16890<br>Limit 2                                      |